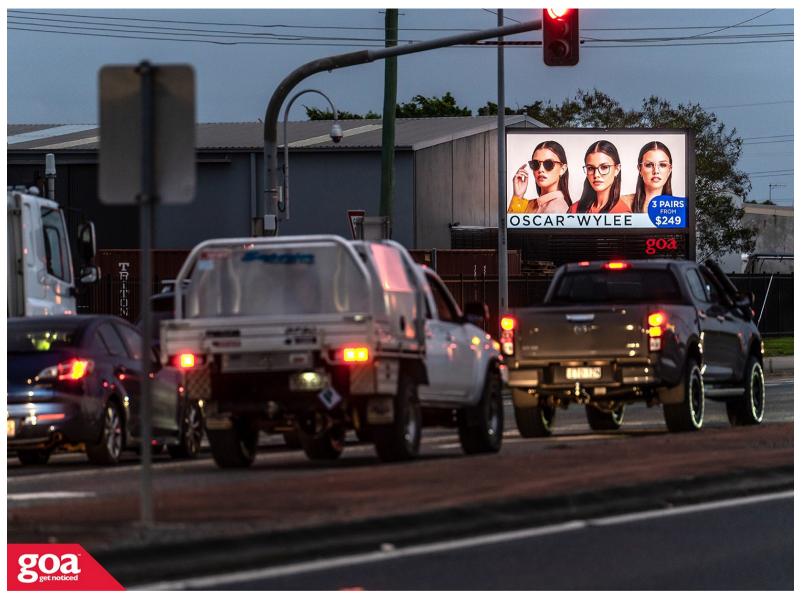

This Digital goa GRID site located in the Moreton Bay region is a key industrial precinct, which is set to become one of the largest in the country and houses high-profile local, national and international businesses including Aldi, Bunnings and Super Retail Group. This site is visible to traffic approaching from South Pine Road onto Linkfield Avenue, which is a major thoroughfare for traffic connecting to the Bruce Highway.